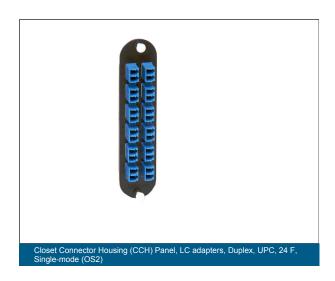

## Closet Connector Housing (CCH) Panel, LC Adapters Duplex, UPC, 24 F, Single-mode (OS2)

### Part Number: CCH-CP24-A9

Corning closet connector housing panels (CCH-CP) are offered in a variety of fiber counts for use with LANscape® solutions hardware products for a "one-size-fits-all" approach. Used with factory-installed or field-installable connectors, these panels provide interconnect or cross-connect capability in a housing at main cross-connects, intermediate cross-connects, telecommunication rooms or work areas. Available with a variety of industry-standard adapter types, the CCH-CP provides an efficient way to securely mate two connectors and offers multimode and single-mode applications.

| Design                       |                    |
|------------------------------|--------------------|
| Number of Adapters per Panel | 12                 |
| Fiber Count                  | 24                 |
| Housing Type                 | Panels and Modules |

| Cable Design |    |
|--------------|----|
| Fiber Count  | 24 |

| Design - Adapter |           |
|------------------|-----------|
| Housing Color    | Blue      |
| Housing Material | Composite |
| Adapter Type     | LC Duplex |
| Insert           | Ceramic   |